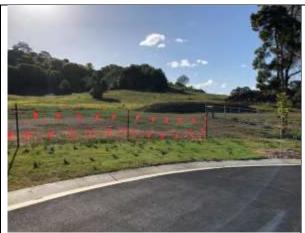

## DA 10.2020.109.1 - Stage 9 Tallowood Ridge subdivision - Site visit photos

Photo 1 – View northwest from Road 2 terminus over Lots 280 and C2.

Photo 2 – View south from Road 7 over Lots C1 and C2.

Photo 3 – View east from Road 7/Lot C2 over Lots 280 and A235.